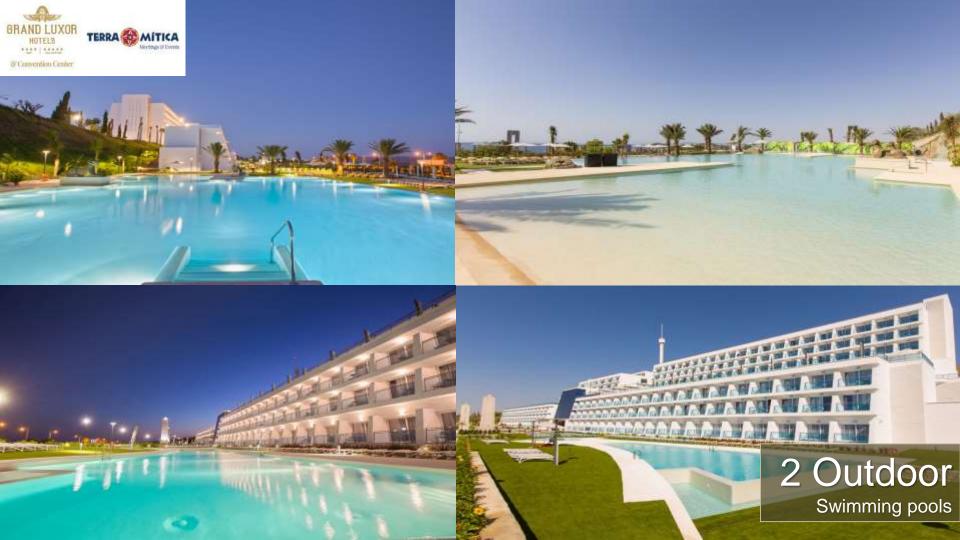

## Grand Luxor Hotel 4\*SUP

XXXX

MUM

ananan and the second

BRAND LUXOR

#### 216 Standard rooms with 30sqm, overlooking to the Mediterranean sea

216 Standard rooms with 30sqm, overlooking to the Mediterranean sea

1

#### 44

Suites with 33 sqm, overlooking to the Mediterranean sea

0

Suites with 33 sqm, overlooking to the Mediterranean sea

**37** Premium Suites with 45 sqm, overlooking to the

Mediterranean sea

GRAND LUXOR

& Convention Center

**GRAND LUXOR** 

HOTELS \*12\*1 14242 & Convention Center

-

F

10 m