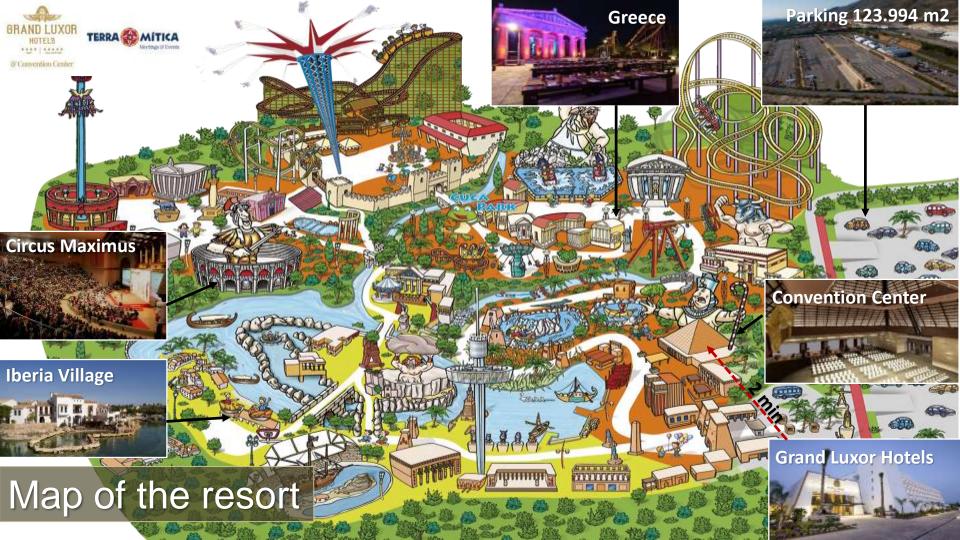

## Unique Venues Egypt Area

GRAND

HOTELS \*12\*1\*14242 & Convention Center 

# 416.4 Car Launches Car Park 123.944 m2

#### Unique spaces for Meetings Circus Maximus

----

-----

#### Unique spaces for Meetings Circus Maximus

STATISTICS.

HERBALIFE

----

Converter :

#### Unique Venues Iberia Village

#### PASSPORT

## Tapas Tour - Iberia Village

TAQUITOS DE QUESO

MUNAVILLAR

F