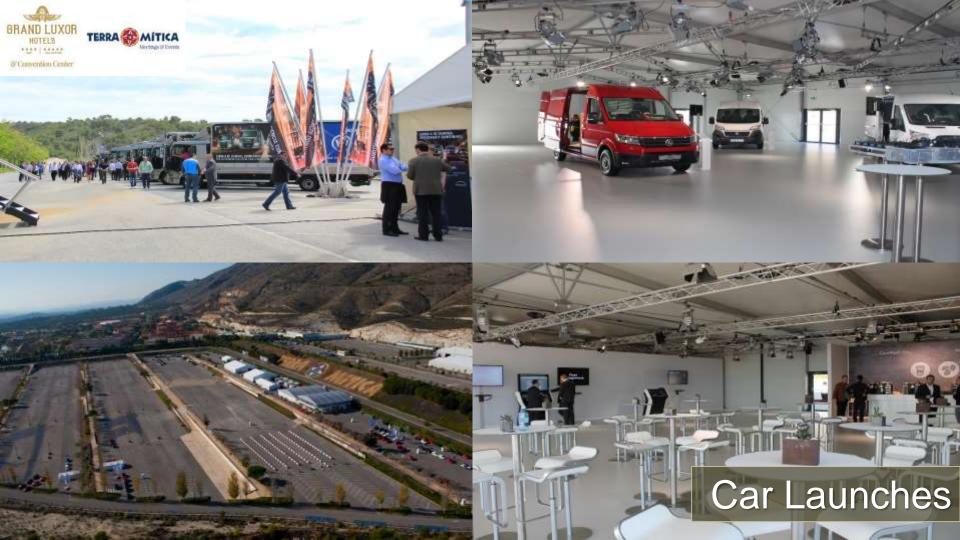

\*12\*1 14242 & Convention Center

-

F



10 m

#### Grand Buffet Restaurant

FT





## Cocktail Bar



mh.M

CLUB MIENS

## 2 Big Terraces

For all kind of Events



## Luxor Restaurant

#### Luxor Restaurant



市场街

AND DEPENDENCES

01741

# Wellness Spa



#### Fitness Centre With 130 sqm







Grand Luxor Hotel

OliAND III AND III AND





## Unique Venues Egypt Area



GRAND

HOTELS \*12\*1\*14242 & Convention Center 

#### Convention Center Sala Faraón

Goodinici

Crowner ren

A REAL PROPERTY AND A REAL PROPERTY AND A

BFG



# **Convention Center**

Sala Faraón



174

m

**GRAND LUXOR** 

HOTELS

Artinet

1 m

Lond Kould need to some

m

Artinet

### Convention Center 6 x Breakout rooms

01

HOTELS \*12\* | 11111 S Convention Center



# 416.4 Car Launches Car Park 123.944 m2







#### Unique spaces for Meetings Circus Maximus

----



-----

#### Unique spaces for Meetings Circus Maximus

STATISTICS.

HERBALIFE



----



Converter :

#### Unique Venues Iberia Village





#### PASSPORT

## Tapas Tour - Iberia Village

TAQUITOS DE QUESO

MUNAVILLAR



F

## Unique Venues Almadrava









#### **Exclsuive** Opening of Themed Areas



## Exclusive

Opening of Themed Areas



#### Other Activities Swimming with Dolphins Aquatick Park







#### **Grand Luxor Hotels & Convention Center**

Ctra. Bendirom a Finestrat, partida Moralet s/n 03502 Benidorm (Alicante)

**\* +34 96 681 67 00** 

⊠ <u>dsanchez@grandluxorhotel.com</u>

Senior Sales Manager David Sanchez Ruiz ⊠ <u>dsanchez@grandluxorhotel.com</u> 2 +34 661 44 40 60