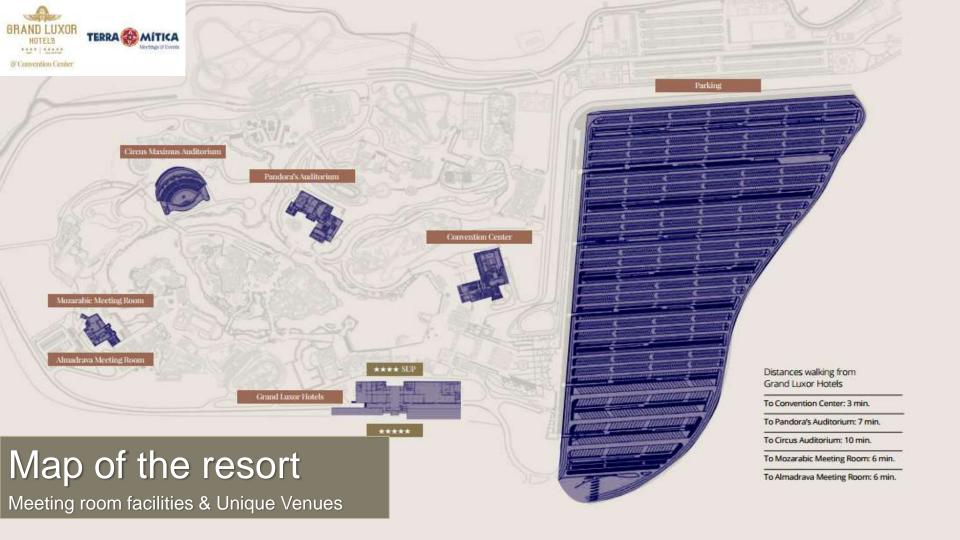

## Unique Venues Egypt Area

GRAND

HOTELS \*12\*1\*14242 & Convention Center 

### Convention Center 6 x Breakout rooms

01

HOTELS \*12\* | 11111 S Convention Center

#### Unique spaces for Meetings Circus Maximus

----

-----

#### Unique spaces for Meetings Circus Maximus

STATISTICS.

HERBALIFE

----

Converter :